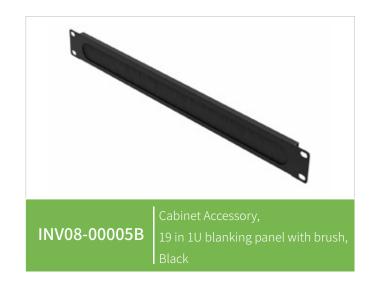

## **Cabinet Accessory - Brush Blanking Panel**

Airflow management and heat mitigation are two major concerns in every data center. The best way to ensure cabinets provide the best possible heat mitigation is to block off any unused cabinet spaces with blanking panels. Meanwhile, the bristle allows cables to pass through it. The Inova Brush Blanking Panels are designed to provide our customers with a high-quality airflow management and cable feedthrough solution.

## **PRODUCT FEATURES**

- Engineered from high-quality, solid metal and UI 94-V0 bristle
- Universal usage fit with any brand cabinet that is 19-inch and EIA-310E conformance
- Bristle area allows cables to pass through it
- Pack with installation hardwares