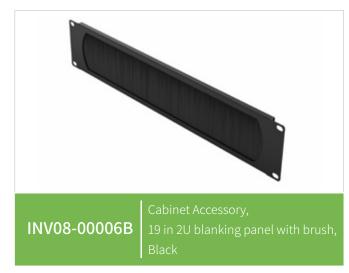

## **Cabinet Accessory - Brush Blanking Panel**

Airflow management and heat mitigation are two major concerns in every data center. The best way to ensure cabinets provide the best possible heat mitigation is to block off any unused cabinet spaces with blanking panels. Meanwhile, the bristle allows cables to pass through it. The Inova Brush Blanking Panels are designed to provide our customers with a high-quality airflow management and cable feedthrough solution.

## **PRODUCT FEATURES**

- Engineered from high-quality, solid metal and UI 94-V0 bristle
- Universal usage fit with any brand cabinet that is 19-inch and EIA-310E conformance
- Bristle area allows cables to pass through it
- Pack with installation hardwares